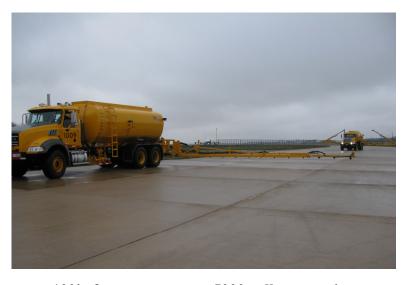

# THE ULTIMATE WEAPON TO FIGHT SNOW AND ICE

Sizes vary from large 5000 gallon units w/100' booms to small Tote Sprayers.

We have a sprayer to fit your application and budget.

- 100' of spray coverage, 5000 gallon capacity
- Can be sprayed partially folded for tighter areas

# VARIETY OF SIZES - ALL CUSTOM-BUILT FOR YOUR NEEDS.

Spokane - 1100 gallon TAD w/50' booms

Allentown, PA - 3500 gallon, w/75' booms

Ithaca - 1000 gallon slide- in unit, w/50' booms

Atlanta Intl. Airport - 4000 gallon, w/75' booms