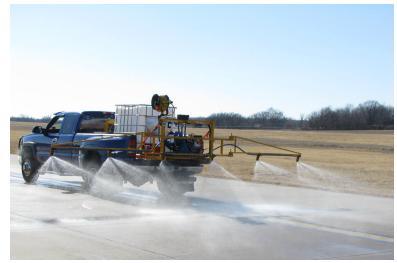

## **TRUCK-MOUNTED UNITS**

- 250-5000 gallon tank
- 18'-100' boom widths
- 5" x 5" fold-over boom design
- 600 GPM pump
- 3 or 5 spray sections
- Select a spray nozzle system
- Automatic rate application control system
- Safe-convenient pump station
- Stainless steel pump station

#### TRAILER UNITS

- 250-2000 gallon tank
- Stainless steel or poly tank
- 18 HP engine
- 300 GPM pump
- Self load, unload and transfer
- Heavy-duty tandem axle
- Automatic rate application control system
- Hydraulic cab controlled power boom option available