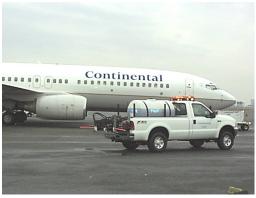

# **Other Sizes and Models**

1500 gallon boomless ramp deicer Indianapolis

300 gallon, slide-in unit Continental Airlines

1500 gallon trailer w/75' spray booms Norfolk