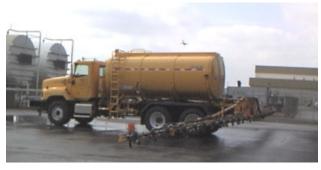

## **TRUCK-MOUNTED UNITS**

- 250-5000 gallon tank
- 18'-100' boom widths
- 5" x 5" fold-over boom design
- 600 GPM pump
- 3 or 5 spray sections
- Select a spray nozzle system
- Automatic rate application control system
- Safe-convenient pump station
- Stainless steel pump station

# VARIETY OF SIZES - ALL CUSTOM-BUILT FOR YOUR NEEDS.

Spokane - 1100 gallon TAD w/50' booms

Allentown, PA - 3500 gallon, w/75' booms

Ithaca - 1000 gallon slide- in unit, w/50' booms

Atlanta Intl. Airport - 4000 gallon, w/75' booms