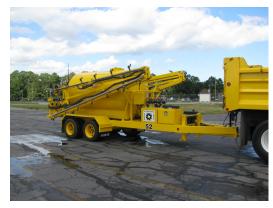

# THE ULTIMATE WEAPON TO FIGHT SNOW AND ICE

Sizes vary from large 5000 gallon units w/100' booms to small Tote Sprayers.

We have a sprayer to fit your application and budget.

- 100' of spray coverage, 5000 gallon capacity
- Can be sprayed partially folded for tighter areas

- Small and economical Tyler Tote TSI 330
- Uses standard totes and has 25' of spray coverage

# **Other Sizes and Models**

1500 gallon boomless ramp deicer Indianapolis

300 gallon, slide-in unit Continental Airlines

1500 gallon trailer w/75' spray booms Norfolk