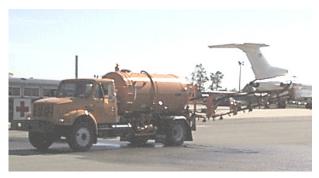

Andrews Air Force Base – 2000 gallon, w/50' booms

Oklahoma - Tote Sprayer TSI 330, w/25' booms

Wausau Equipment Company, Inc. 1905 South Moorland Road New Berlin, WI 53151-2321 U.S.A. 800-788-6066 ~ 262-784-6066 262-784-6720 fax