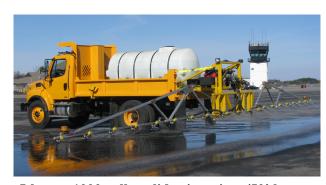

#### TRAILER UNITS

- 250-2000 gallon tank
- Stainless steel or poly tank
- 18 HP engine
- 300 GPM pump
- Self load, unload and transfer
- Heavy-duty tandem axle
- Automatic rate application control system
- Hydraulic cab controlled power boom option available