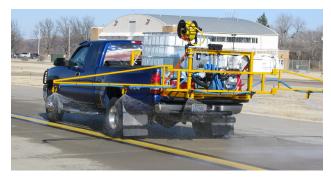

## **OTHER MODELS AVAILABLE**

- Tote sprayers
- Slide-in units
- Pre-wet kits
- Zero velocity spreader

Convert your current plow/spreader chassis to a spray truck! Add a plow, hose reel, or flushers for multi-uses - summer & winter.