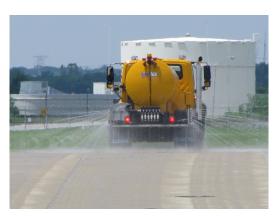

# THE ULTIMATE WEAPON TO FIGHT SNOW AND ICE

Sizes vary from large 5000 gallon units w/100' booms to small Tote Sprayers.

We have a sprayer to fit your application and budget.

- 100' of spray coverage, 5000 gallon capacity
- Can be sprayed partially folded for tighter areas

## **TRUCK-MOUNTED UNITS**

- 250-5000 gallon tank
- 18'-100' boom widths
- 5" x 5" fold-over boom design
- 600 GPM pump
- 3 or 5 spray sections
- Select a spray nozzle system
- Automatic rate application control system
- Safe-convenient pump station
- Stainless steel pump station