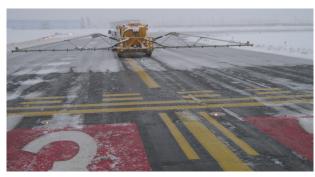

### **RAMP UNITS**

- 250-3000 gallon tank
- Custom designed spray boom system to fit your applications
- Hose reel and flusher option available