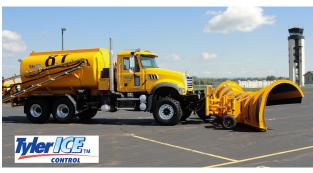

## **TRUCK-MOUNTED UNITS**

- 250-5000 gallon tank
- 18'-100' boom widths
- 5" x 5" fold-over boom design
- 600 GPM pump
- 3 or 5 spray sections
- Select a spray nozzle system
- Automatic rate application control system
- Safe-convenient pump station
- Stainless steel pump station

## **OTHER MODELS AVAILABLE**

- Tote sprayers
- Slide-in units
- Pre-wet kits
- Zero velocity spreader

Convert your current plow/spreader chassis to a spray truck! Add a plow, hose reel, or flushers for multi-uses - summer & winter.