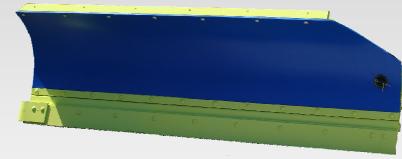

## PWP POLY PATROL WING

The PWP Patrol Wing has a polyethylene moldboard, full hydraulic lift and a trip cutting edge design.

Hydraulic teletube option for maximum visibility through passenger door window, for left, right or dual mounting.

WAUSAU

Tyler CE. SSNODOZER

| MODEL | LENGTH | CUTTING<br>EDGE LENGTH | HEIGHT | MOLDBOARD<br>THICKNESS | WEIGHT<br>MOLDBOARD<br>ONLY |
|-------|--------|------------------------|--------|------------------------|-----------------------------|
| PWP8  | 8'0    | 8'0                    | 36"    | 3/8"                   | 550 lbs.                    |
| PWP9  | 9'0    | 9'0                    | 36"    | 3/8"                   | 625 lbs.                    |