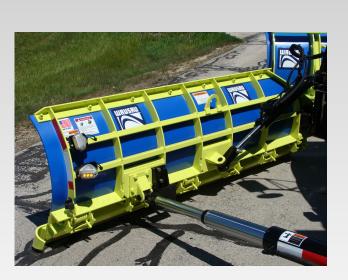

## PWP POLY PATROL WING

The PWP Patrol Wing has a polyethylene moldboard, full hydraulic lift and a trip cutting edge design.

Hydraulic teletube option for maximum visibility through passenger door window, for left, right or dual mounting.

WAUSAU

Tyler CE. SSNODOZER

| MODEL | LENGTH | CUTTING<br>EDGE LENGTH | HEIGHT | MOLDBOARD<br>THICKNESS | WEIGHT<br>MOLDBOARD<br>ONLY |
|-------|--------|------------------------|--------|------------------------|-----------------------------|
| PWP8  | 8'0    | 8'0                    | 36"    | 3/8"                   | 550 lbs.                    |
| PWP9  | 9'0    | 9'0                    | 36"    | 3/8"                   | 625 lbs.                    |