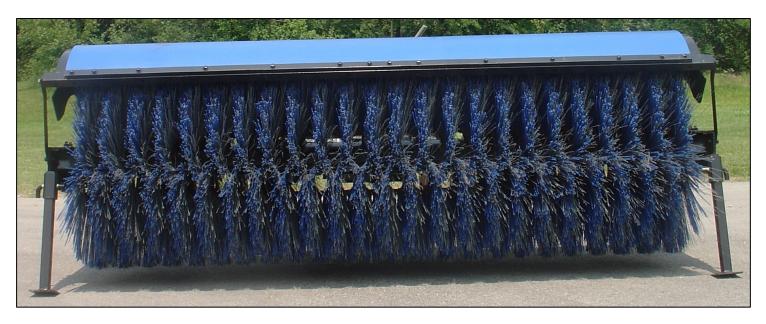

## ADAPTABLE TO TRUCKS, LOADERS AND TRACTORS.

Sizes Available:
32" Brush Diameter x
6', 7', 8', 9', 10', 11' & 12'
Lengths

Brush Choices:
Poly/Wire Bristles 10" x 32"
Segments OR Cassettes

## **Specifications:**

- Tool-less Ratcheting Broom Pattern Adjustment.
- **Dual Motor Hydraulic Drive** housed inside brush core.
- 35 Degree Right/Left Angle hydraulic or manual.
- Extra Heavy-Duty Tubular Steel welded broom frame.
- 13" Diameter Caster Wheels with rotating height adj. casters.
- **Broom Head Floats** with side to side oscillation.
- **Polyethylene Broom Hood** supported by welded frame.
- Free Flow Check Valve to protect the hydraulic circuit.
- Compatible with 20 to 50 gal/min. Hydraulic Circuits.
- Adjustable Parking Stands included.