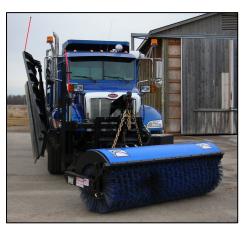

## PLOWPAL<sup>TM</sup> ROTARY BROOM MODEL RBA3200

## ADAPTABLE TO TRUCKS, LOADERS AND TRACTORS.

Sizes Available:
32" Brush Diameter x
6', 7', 8', 9', 10', 11' & 12'
Lengths

Brush Choices:
Poly/Wire Bristles 10" x 32"
Segments OR Cassettes