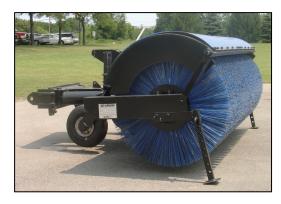

## PLOWPAL<sup>TM</sup> ROTARY BROOM MODEL RBA3200

## ADAPTABLE TO TRUCKS, LOADERS AND TRACTORS.

Sizes Available:
32" Brush Diameter x
6', 7', 8', 9', 10', 11' & 12'
Lengths

Brush Choices:
Poly/Wire Bristles 10" x 32"
Segments OR Cassettes

## **Specifications:**

- Tool-less Ratcheting Broom Pattern Adjustment.
- **Dual Motor Hydraulic Drive** housed inside brush core.
- 35 Degree Right/Left Angle hydraulic or manual.
- Extra Heavy-Duty Tubular Steel welded broom frame.
- 13" Diameter Caster Wheels with rotating height adj. casters.
- **Broom Head Floats** with side to side oscillation.
- **Polyethylene Broom Hood** supported by welded frame.
- Free Flow Check Valve to protect the hydraulic circuit.
- Compatible with 20 to 50 gal/min. Hydraulic Circuits.
- Adjustable Parking Stands included.