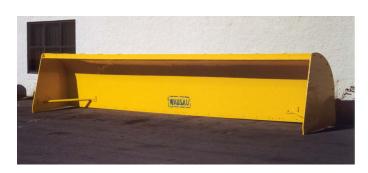

## Ramp Plow

Nothing is tougher and more reliable on airport ramps and parking structures than Wausau Ramp Plows.

- Ramp Plows come in various widths for 2 6 cu. yd. loaders of all makes.
- Can be adpated directly to loader arms or standard industry quick hitches.
- All sizes built with heavy gauge steel and supporty ribs to endure the toughest of snow plowing.

## Optional equipment includes:

Coating Rubber Deflector
Carbide Cutting Edges Skid Shoes

Rubber Cutting Edges

| MODEL | LENGTH | HEIGHT | WEIGHT     |
|-------|--------|--------|------------|
| RP-15 | 15'    | 56"    | 4,000 lbs. |
| RP-18 | 18'    | 56"    | 4,300 lbs. |
| RP-20 | 20'    | 56"    | 4.500 lbs. |
| RP-24 | 24'    | 56"    | 4,900 lbs. |
| RP-30 | 30'    | 56"    | 6.600 lbs. |