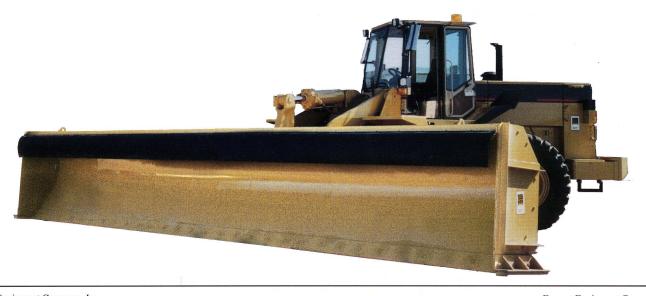

## Ramp Plow

Nothing is tougher and more reliable on airport ramps and parking structures than Wausau Ramp Plows.

- Ramp Plows come in various widths for 2 6 cu. yd. loaders of all makes.
- Can be adpated directly to loader arms or standard industry quick hitches.
- All sizes built with heavy gauge steel and supporty ribs to endure the toughest of snow plowing.

## Optional equipment includes:

Coating Rubber Deflector
Carbide Cutting Edges Skid Shoes

Rubber Cutting Edges

| MODEL | LENGTH | HEIGHT | WEIGHT     |
|-------|--------|--------|------------|
| RP-15 | 15'    | 56"    | 4,000 lbs. |
| RP-18 | 18'    | 56"    | 4,300 lbs. |
| RP-20 | 20'    | 56"    | 4.500 lbs. |
| RP-24 | 24'    | 56"    | 4,900 lbs. |
| RP-30 | 30'    | 56"    | 6.600 lbs. |