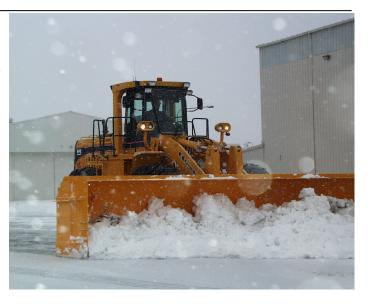

## Ramp Plow

Nothing is tougher and more reliable on airport ramps and parking structures than Wausau Ramp Plows.

- Ramp Plows come in various widths for 2 6 cu. yd. loaders of all makes.
- Can be adpated directly to loader arms or standard industry quick hitches.
- All sizes built with heavy gauge steel and supporty ribs to endure the toughest of snow plowing.

## Optional equipment includes:

Coating Rubber Deflector
Carbide Cutting Edges Skid Shoes

Rubber Cutting Edges

| MODEL | LENGTH | HEIGHT | WEIGHT     |
|-------|--------|--------|------------|
| RP-15 | 15'    | 56"    | 4,000 lbs. |
| RP-18 | 18'    | 56"    | 4,300 lbs. |
| RP-20 | 20'    | 56"    | 4.500 lbs. |
| RP-24 | 24'    | 56"    | 4,900 lbs. |
| RP-30 | 30'    | 56"    | 6.600 lbs. |