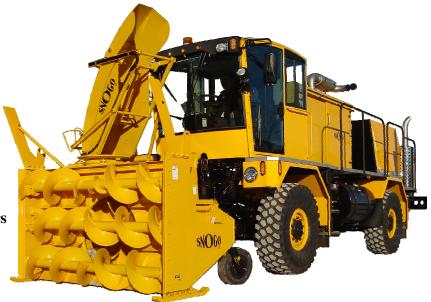

## SNOGO TU3 TRUCK SNOW

## TRUCK MOUNTED SNOW BLOWER

- Two Stage full mechanical auger type blower head
- Ideal for spot casting/loading of snow
- Up to 2,500 tons per hour
- 350HP 425HP
- 3 18" horizontal augers
- Cutting width 102"
- Height 60"
- Impeller 41"
- Separate shear pin protection for both augers and impeller