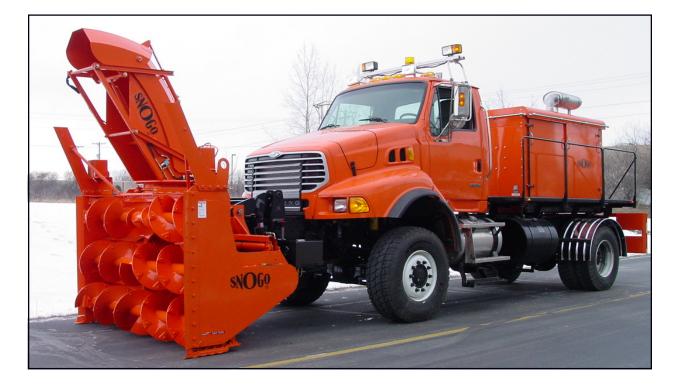

## SNOGO TU3 TRUCK SNOW

## TRUCK MOUNTED SNOW BLOWER

- Two Stage full mechanical auger type blower head
- Ideal for spot casting/loading of snow
- Up to 2,500 tons per hour
- 350HP 425HP
- 3 18" horizontal augers
- Cutting width 102"
- Height 60"
- Impeller 41"
- Separate shear pin protection for both augers and impeller