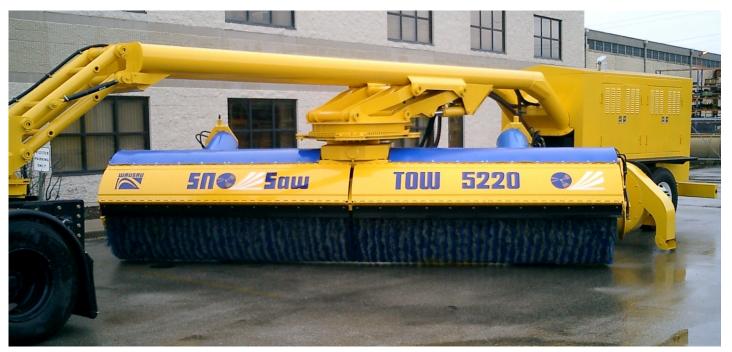

## TOW 5200 SNOSaw<sup>TM</sup>

## **High Speed Towed Runway Broom**

Working Position (Side View)

TOP VIEW (TRANSPORT POSITION)

- · Pintle Eye or 5th Wheel
- · Rear Steer Axle
- · High Speed Broom Head
- · Large Capacity Air Blast
- 102" Transport Width
- · Electronic Engine
- · Integrated Controls
- · Weight Transfer System