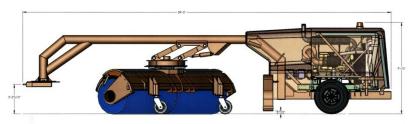

## **High Speed Towed Runway Broom**

Working Position (Side View)

TOP VIEW (TRANSPORT POSITION)

- · Pintle Eye or 5th Wheel
- · Rear Steer Axle
- · High Speed Broom Head
- · Large Capacity Air Blast
- 102" Transport Width
- · Electronic Engine
- · Integrated Controls
- · Weight Transfer System