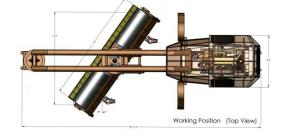

## **High Speed Towed Runway Broom**

Working Position (Side View)

TOP VIEW (TRANSPORT POSITION)

- · Pintle Eye or 5th Wheel
- · Rear Steer Axle
- · High Speed Broom Head
- · Large Capacity Air Blast
- 102" Transport Width
- · Electronic Engine
- · Integrated Controls
- · Weight Transfer System