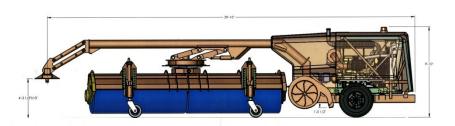

## **High Speed Towed Runway Broom**

Working Position (Side View)

TOP VIEW (TRANSPORT POSITION)

- · Pintle Eye or 5th Wheel
- · Rear Steer Axle
- · High Speed Broom Head
- · Large Capacity Air Blast
- 102" Transport Width
- · Electronic Engine
- · Integrated Controls
- · Weight Transfer System