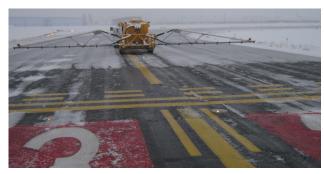

## **TRUCK-MOUNTED UNITS**

- 250 5000 gallon tank
- 18' 100' boom widths
- 5" x 5" fold-over boom design
- 600 GPM pump
- 3 or 5 spray sections
- Select A Spray Nozzle System
- Automatic rate application control system
- Safe-convenient pump station
- Stainless steel pump station

## **RAMP UNITS**

- 250 5000 gallon tank
- Custom designed spray boom system to fit your applications
- Hose reel and flusher option available