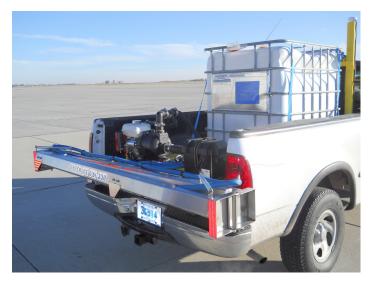

# SMALL AND ECONOMICAL TYLER TOTE TSI 330

- Stainless steel spray boom
- 25' spray coverage
- Variable orifice nozzles
- 0.25 to 2 gpm application rates

- 5.5 HP Honda gas engine
- Direct coupled 160 gpm liquid pump

- Tote sprayer designed to be compatible with Potassium Acetate and all common airport deicing chemicals
- Easy load/unload design with fork pockets built into the deicer frame

- Ground speed rate application control system
- GPS speed sensor
- Seat mounted control console
- Flow based control system
- Product flow control valve