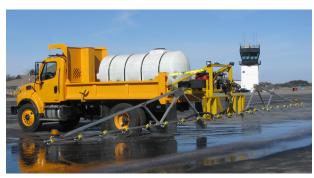

## **TRUCK-MOUNTED UNITS**

- 250 5000 gallon tank
- 18' 100' boom widths
- 5" x 5" fold-over boom design
- 600 GPM pump
- 3 or 5 spray sections
- Select A Spray Nozzle System
- Automatic rate application control system
- Safe-convenient pump station
- Stainless steel pump station

## **RAMP UNITS**

- 250 5000 gallon tank
- Custom designed spray boom system to fit your applications
- Hose reel and flusher option available