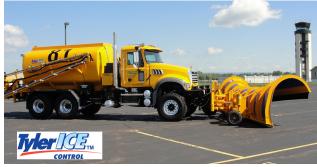

## **TRUCK-MOUNTED UNITS**

- 250 5000 gallon tank
- 18' 100' boom widths
- 5" x 5" fold-over boom design
- 600 GPM pump
- 3 or 5 spray sections
- Select A Spray Nozzle System
- Automatic rate application control system
- Safe-convenient pump station
- Stainless steel pump station

## **OTHER MODELS AVAILABLE**

- Tote sprayers
- Slide-in units
- Pre-wet kits
- Zero velocity spreader

Convert your current plow/spreader chassis to a spray truck! Add a plow, hose reel, or flushers for multi-uses – summer & winter.