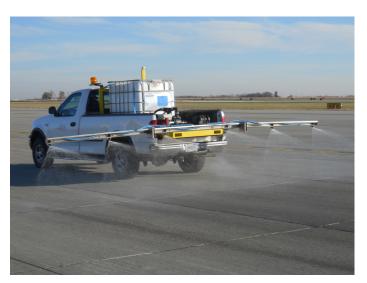

# **TOTE SPRAYER**

# SMALL AND ECONOMICAL TYLER TOTE TSI 330

- Stainless steel spray boom
- 25' spray coverage
- Variable orifice nozzles
- 0.25 to 2 gpm application rates

- 5.5 HP Honda gas engine
- Direct coupled 160 gpm liquid pump

- Tote sprayer designed to be compatible with Potassium Acetate and all common airport deicing chemicals
- Easy load/unload design with fork pockets built into the deicer frame

- Ground speed rate application control system
- GPS speed sensor
- Seat mounted control console
- Flow based control system
- Product flow control valve