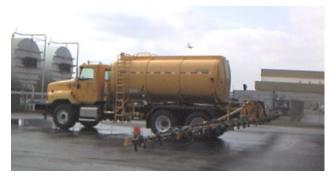

## **TRUCK-MOUNTED UNITS**

- 250 5000 gallon tank
- 18' 100' boom widths
- 5" x 5" fold-over boom design
- 600 GPM pump
- 3 or 5 spray sections
- Select A Spray Nozzle System
- Automatic rate application control system
- Safe-convenient pump station
- Stainless steel pump station

#### TRAILER UNIT

- 250 3000 gallon tank
- Stainless steel or poly tank
- 18 HP engine
- 300 GPM pump
- Self load, unload and transfer
- Heavy-duty tandem axle
- Automatic rate application control system
- Hydraulic cab controlled power boom option available