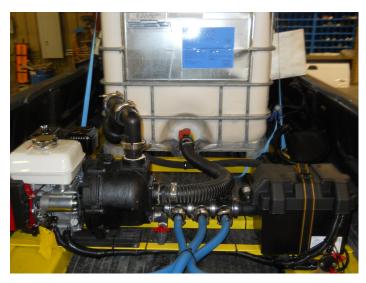

# SMALL AND ECONOMICAL TYLER TOTE TSI 330

- Stainless steel spray boom
- 25' spray coverage
- Variable orifice nozzles
- 0.25 to 2 gpm application rates

- 5.5 HP Honda gas engine
- Direct coupled 160 gpm liquid pump

- Tote sprayer designed to be compatible with Potassium Acetate and all common airport deicing chemicals
- Easy load/unload design with fork pockets built into the deicer frame

- Ground speed rate application control system
- GPS speed sensor
- Seat mounted control console
- Flow based control system
- Product flow control valve