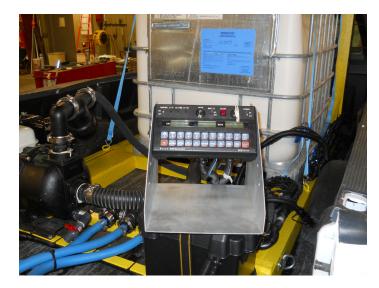

- Tote sprayer designed to be compatible with Potassium Acetate and all common airport deicing chemicals
- Easy load/unload design with fork pockets built into the deicer frame

- Ground speed rate application control system
- GPS speed sensor
- Seat mounted control console
- Flow based control system
- Product flow control valve