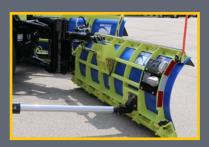

## **Poly Patrol Wing**

The Poly Patrol Wing (PWP) has a polyethylene moldboard, full hydraulic lift and a trip cutting edge design.

Hydraulic teletube option for maximum visibility through passenger door window, for left, right or dual mounting.

Truck or loader mount wings are available.

\*Weights are approximate