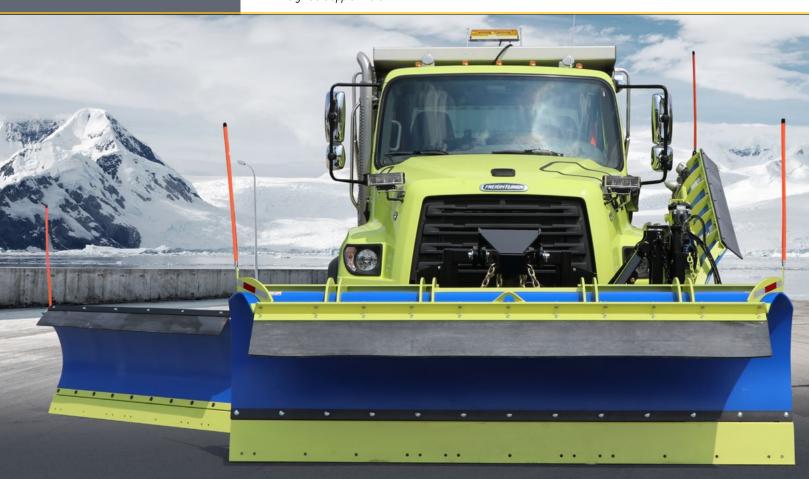

## **Poly Patrol Wing**

The Poly Patrol Wing (PWP) has a polyethylene moldboard, full hydraulic lift and a trip cutting edge design.

Hydraulic teletube option for maximum visibility through passenger door window, for left, right or dual mounting.

Truck or loader mount wings are available.

\*Weights are approximate