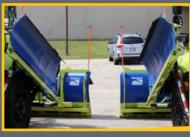

## **Poly Patrol Wing**

The Poly Patrol Wing (PWP) has a polyethylene moldboard, full hydraulic lift and a trip cutting edge design.

Hydraulic teletube option for maximum visibility through passenger door window, for left, right or dual mounting.

Truck or loader mount wings are available.

\*Weights are approximate