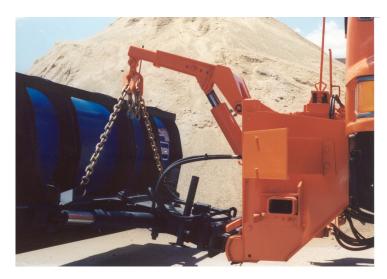

## HITCHES

MODEL "225C" LOW MOUNT

- Low mount for tilt forward hoods.
- Telescoping lift arm for level lift.
- Standard 4" lift cylinder, single or double acting.
- Adaptable to pin and most type of quick hitches.

## Husky design consist of:

- 1/2" x 37" high side plates.
- 1/2" Z bracket.
- Formed side channel upright.
- 1/2" x 2" x 3" thrust arms.
- Structural cross tubing in lieu of angles.

Compact fold down feature for safety and air flow to radiator.